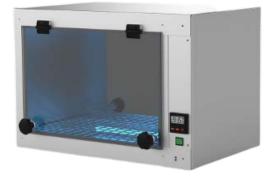

## DS400 - 440 (Disinfection Cabinet)

This disinfection cabinet is used to eliminate unwanted microorganisms on the surfaces of small packages, tools, laboratory glasses and similar utensils. After placing the objects in the compact stainless steel housing, the device is started and reliable disinfection of microorganisms can begin. In addition, the duration of the disinfection can be preset accordingly via a time relay. A safety cut out device ensures that the lamps are switched off if the cabinet is opened during operation.

**Equipment:** The high-quality and compact stainless steel housing is equipped with 2 UV-C lamps and viewing flaps for safe UV-C shielding. Furthermore, the DS400 is equipped with a time relay and 2 safety switches for reliable personal protection. Ready to plug in with 3m connection cable length.

| ТҮРЕ                                | DS400                                 | DS440       |
|-------------------------------------|---------------------------------------|-------------|
| External dimensions in mm H x W x D | 425x500x490                           | 425x615x495 |
| Internal dimensions in mm H x W x D | 300x495x395                           | 315x538x390 |
| material housing                    | Stainless steel V2A                   |             |
| Power in W                          | 60                                    | 75          |
| Voltage                             | 230 V +/- 10% (50 Hz) or 12 V +/- 10% |             |
| Weight in kg                        | 18                                    |             |