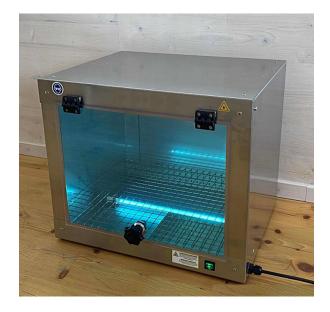

## DS400 - 440 (Disinfection Cabinet)

This disinfection cabinet is used to eliminate unwanted microorganisms on the surfaces of small packages, tools, laboratory glasses and similar utensils. After placing the objects in the compact stainless steel housing, the device is started and reliable disinfection of microorganisms can begin. In addition, the duration of the disinfection can be preset accordingly via a time relay. A safety cut out device ensures that the lamps are switched off if the cabinet is opened during operation.

**Equipment:** The high-quality and compact stainless steel housing is equipped with 2 UV-C lamps and viewing flaps for safe UV-C shielding. Furthermore, the DS400 is equipped with a time relay and 2 safety switches for reliable personal protection. Ready to plug in with 3m connection cable length.

| ТҮРЕ                                | DS400                                 | DS440       |
|-------------------------------------|---------------------------------------|-------------|
| External dimensions in mm H x W x D | 425x500x490                           | 425x615x495 |
| Internal dimensions in mm H x W x D | 300x495x395                           | 315x538x390 |
| material housing                    | Stainless steel V2A                   |             |
| Power in W                          | 60                                    | 75          |
| Voltage                             | 230 V +/- 10% (50 Hz) or 12 V +/- 10% |             |
| Weight in kg                        | 18                                    |             |