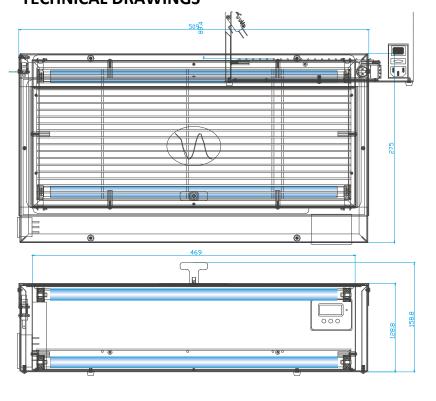

## **Technical data**

| UV-BOX-E2/40H-NX-T             | 2/40H-NX-T              |
|--------------------------------|-------------------------|
| LAMP LIFETIME (hour)*          | ≤ 18.000                |
| RECOMMENDED REPLACEMENT        | (Maximum Every 2 Years) |
| TOTAL CONSUMPTION (W)          | 80                      |
| EXTERNAL DIMENSIONS HxLxP (mm) | 129 x 509 x 275         |
| INTERNAL DIMENSIONS HXLXP (MM) | 89 x 469 x 213          |
| WEIGHT (Kg)                    | 5.5                     |
| INOX SHELVES                   | 1                       |
| PROTECTION RATING              | IP 20                   |
| REPLACEMENT LAMP               | n°2 CHS-40WH            |

## **TECHNICAL DRAWINGS**