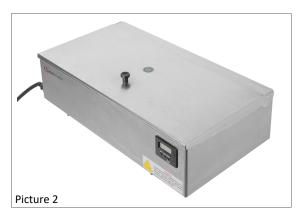

## Installation instructions

UV-BOX-E2/40H-NX-T is a compact desktop unit. After placing it in position, insert the plug.

- Switch on the unit via the ON/OFF switch on the left side (with green indicator light).
- Set the desired switch-on time using the digital timer (see picture 1).
- When the lid is closed, the UV-C lamps will turn on, the correct operation will be visible by the wave-shaped cut made on the lid (see picture 2)
- In any case, when the cover is opened, the lamps will be switched off for the operator's safety.