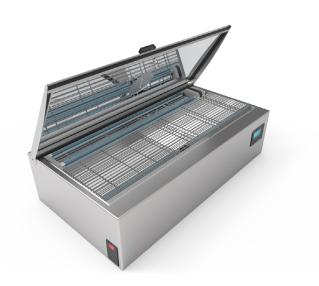

## UV-BOX-E2/40H-NX-T

UV-BOX-E2/40H-NX-T preserves the hygiene of tools, containers and of any type of equipment in the food sector. As a matter of fact, commonly used objects in food processing have the need to be disinfected to maintain high hygiene and quality standards, typical of this sector. With UV-BOX-E2/40H-NX-T, it is possible to perform the disinfection of equipment and tools in a simple, immediate and safe way, without developing heat, without using liquids and without any contraindications.

The box is equipped with two UV-C lamps, installed in opposite positions, one on the top and one on the bottom, in order to radiate all surfaces to be disinfected and without any shadows. Moreover, the internal reflection increases the irradiation power, managing to significantly lower the exposure time required to achieve the disinfection level of 99.9%.

## Installation instructions

UV-BOX-E2/40H-NX-T is a compact desktop unit. After placing it in position, insert the plug.

- Switch on the unit via the ON/OFF switch on the left side (with green indicator light).
- Set the desired switch-on time using the digital timer (see picture 1).
- When the lid is closed, the UV-C lamps will turn on, the correct operation will be visible by the wave-shaped cut made on the lid (see picture 2)
- In any case, when the cover is opened, the lamps will be switched off for the operator's safety.