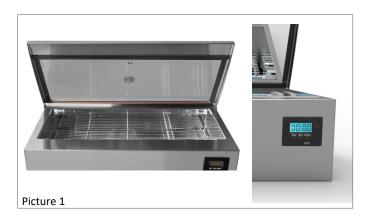

## Installation instructions

UV-BOX-E2/40H-NX-T is a compact desktop unit. After placing it in position, insert the plug.

- Switch on the unit via the ON/OFF switch on the left side (with green indicator light).
- Set the desired switch-on time using the digital timer (see picture 1).
- When the lid is closed, the UV-C lamps will turn on, the correct operation will be visible by the wave-shaped cut made on the lid (see picture 2)
- In any case, when the cover is opened, the lamps will be switched off for the operator's safety.